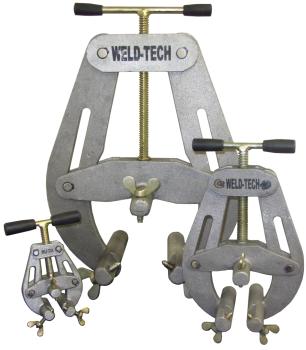

## WT Pipe Clamp

The Weld-Tech Family: 4 Clamps ranging from 1" through to 14"

Popular: The WT28, 2" through 8"

Weld Tech Pipe Clamp Range

Hold it steady while I...

Due to its unique design the WT Clamp ensures that the clamping forces are evenly spread round the pipe because the distance between the clamping points are exactly the same. The arms are made of cast aluminium which allows a clamping force to meet the require ments for all pipe dimensions and wall thicknesses up to 15 mm. The adjusting bolts have stainless steel balls at their ends. This eliminates contact corrosion on stainless steel pipes.

Part No. Size Range

WT125: 1" - 2 1/2"

WT26: 2" - 6"

WT28: 2" - 8"

WT612: 6" - 14"