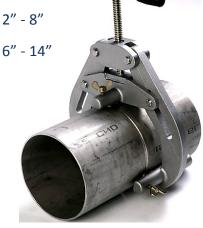

## WT Pipe Clamp

The Weld-Tech Family: 4 Clamps ranging from 1" through to 14"

Popular: The WT28, 2" through 8"

Weld Tech Pipe Clamp Range

Hold it steady while I...

Due to its unique design the WT Clamp ensures that the clamping forces are evenly spread round the pipe because the distance between the clamping points are exactly the same. The arms are made of cast aluminium which allows a clamping force to meet the require ments for all pipe dimensions and wall thicknesses up to 15 mm. The adjusting bolts have stainless steel balls at their ends. This eliminates contact corrosion on stainless steel pipes.

Part No. Size Range

WT125: 1" - 2 1/2"

WT26: 2" - 6"

WT28: 2" - 8"

WT612: 6" - 14"