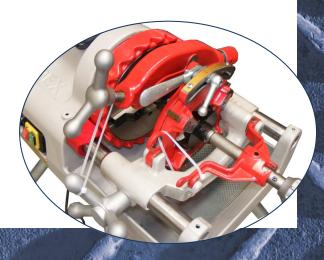

- Thread length can be adjusted just by changing the lever contact
  - Makes a smooth, beautifully finished tapered thread with ease
    - The die head has micro-fine adjustment dials to simplify fine adjustment of the thread for each size of pipe. (Self opening die head)

Has integrated Rex roller cutter (new design)

- Oil pump cycles oil over the cutting surfaces
- Comes with foot switch, legs, dies, power cord and thread cutting oil.

1/2" to 3"