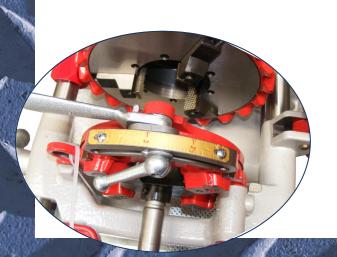

- Thread length can be adjusted just by changing the lever contact
  - Makes a smooth, beautifully finished tapered thread with ease
    - The die head has micro-fine adjustment dials to simplify fine adjustment of the thread for each size of pipe. (Self opening die head)

Has integrated Rex roller cutter (new design)

- Oil pump cycles oil over the cutting surfaces
- Comes with foot switch, legs, dies, power cord and thread cutting oil.

1/2" to 3"